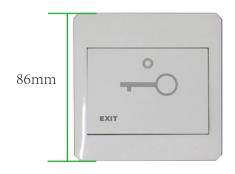

## Specifications

| Dimension:          | 86L*86W*25H (mm)                  | Operating Temperature: | -10°C ~ 55°C (14°F-131°F) |
|---------------------|-----------------------------------|------------------------|---------------------------|
| Standard Structure: | Plastic                           | Operating Humidity:    | 0-95% (non-condensing)    |
| Panel Material:     | Plastic Panel, Fireproof Material | Weight:                | 0.085kg                   |
| Current:            | 3A@36VDC Max                      | Packing Quantity:      | 200pcs/ctn                |
| Output Contact:     | PM6D(NO/NC/COM)                   | Package Size:          | 51*46*25cm                |
| Mechanical Life:    | 100,000 tested                    | Gross Weight:          | 17kg                      |

#### **Dimensions**