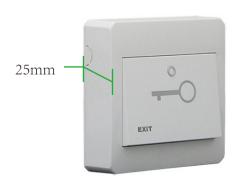

## Specifications

| Dimension:          | 86L*86W*25H (mm)                  | Operating Temperature: | -10°C ~ 55°C (14°F-131°F) |
|---------------------|-----------------------------------|------------------------|---------------------------|
| Standard Structure: | Plastic                           | Operating Humidity:    | 0-95% (non-condensing)    |
| Panel Material:     | Plastic Panel, Fireproof Material | Weight:                | 0.085kg                   |
| Current:            | 3A@36VDC Max                      | Packing Quantity:      | 200pcs/ctn                |
| Output Contact:     | PM6D(NO/NC/COM)                   | Package Size:          | 51*46*25cm                |
| Mechanical Life:    | 100,000 tested                    | Gross Weight:          | 17kg                      |

#### **Dimensions**